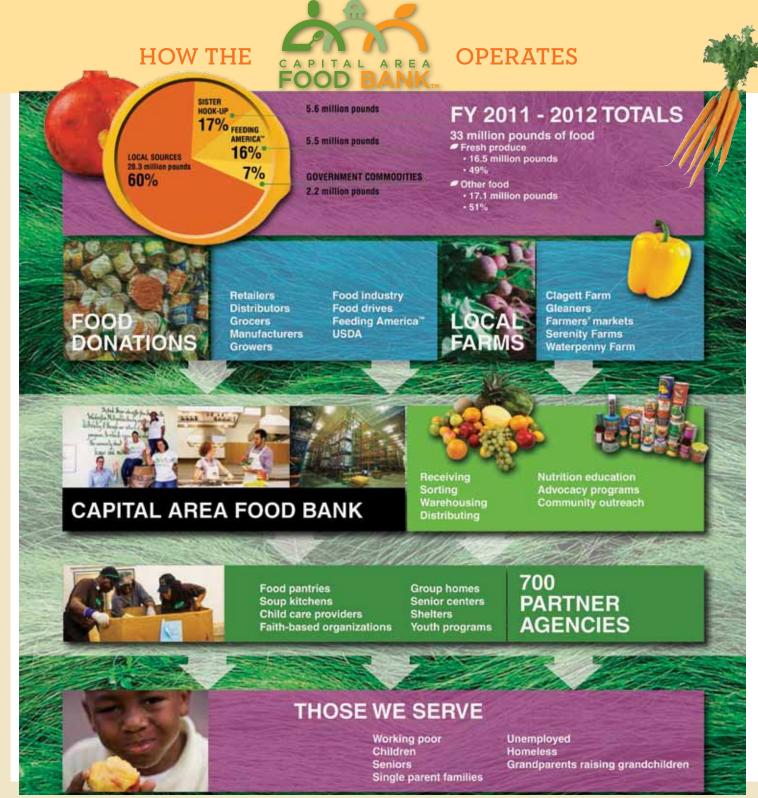

The Capital Area Food Bank, founded in 1980, provides food through hundreds of partner agencies to nearly 500,000 hungry people in the Washington metro area. A member of Feeding America, the CAFB is the largest public, nonprofit food and nutrition education resource in the region and annually provides 27.5 million meals to residents struggling with hunger. It takes a comprehensive approach to addressing hunger by increasing access to nutritious food and initiating change through education, leadership training and advocacy. The CAFB works closely with, and provides food to such partner agencies as Bread for the City, DC Central Kitchen, Martha's Table, ALIVE!, Manna and hundreds more. For more information on hunger, visit the CAFB website at www.capitalareafoodbank.org

Over the past year, we and our 700 partner agencies have seen hunger rising among the working poor. With gas prices ticking ever upward, with Social Security taxes increasing to 6.2 percent from 4.2 percent, with food prices rising much more than wages, many more who are working full time find themselves needing additional food for themselves and their families.

The Capital Area Food Bank provides food directly to tens of thousands of hungry children, seniors and families. Through our partner agencies, we are reaching close to 500,000 people. We are also providing leadership, training and food resources for hundreds of organizations, churches and other dedicated groups serving the hungry.