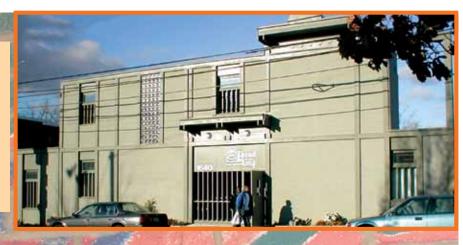

Another major change in 2012, and a legacy of Lynn Brantley's leadership, was the Capital Area Food Bank's move into a brand new food distribution center at 4900 Puerto Rico Avenue in Northeast Washington, just one-half mile from our old facility.

Construction of the new facility began in January of 2011. The architectural firm, Epstein; the general contractor, Turner Construction Company; and the development manager, the Jair Lynch Development Partners renovated a 23,000-square-foot office portion of an existing building and constructed a 100,000-square-foot facility devoted to food storage and the partner agency shopping area. The name of the entire structure is The Bedford Falls Foundation Distribution Center, in recognition of the capstone grant given by the Conways.

The Capital Area Food Bank's new facility opened on July 31, 2012. Over time, we will be able to increase our storage capacity and food distribution to meet the growing need in our region.

As the Capital Area Food Bank enters 2013 with new leadership and a much-improved food distribution center, we offer our sincere gratitude for your time and donations that help us transform each dollar into three nutritious meals.

# THE BEDFORD FALLS FOUNDATION DISTRIBUTION CENTER

The Capital Area Food Bank moved into the new Bedford Falls Foundation Distribution Center on July 31, 2012. The new facility is allowing us to better manage food storage and distribution. It features a teaching kitchen in a classroom setting that is used for more nutrition education and cooking classes, a demonstration garden, and a much larger and more convenient storage, freezer and refrigeration capacity.