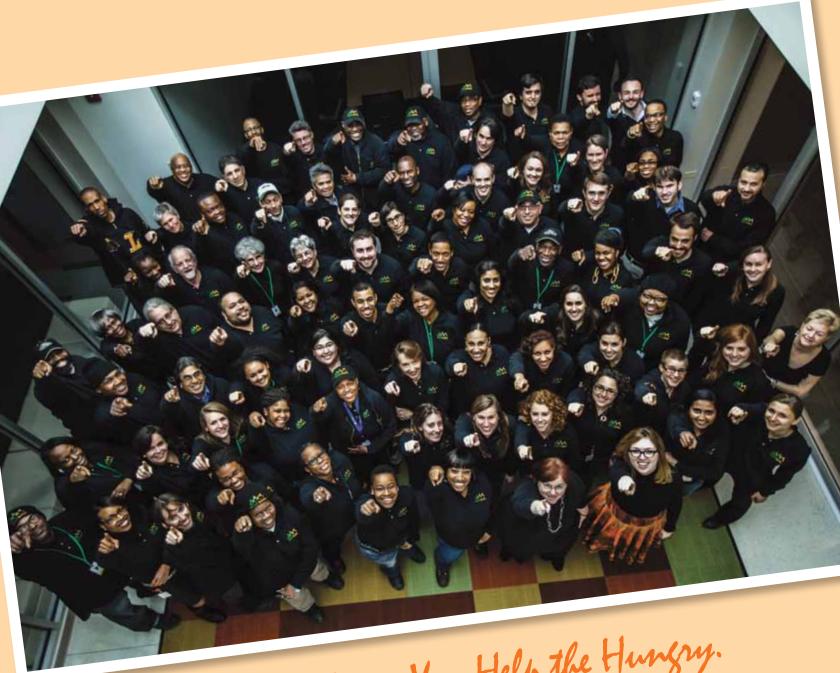

Washington Nationals Mascot Screech encouraged public support for the food bank's 10th Annual Stuff-A-Truck food drive.

The food bank receives support from over 18,000 volunteers, including the Washington Capitals, who help sort and pack food for various programs and ensure that muchneeded food gets into the community.