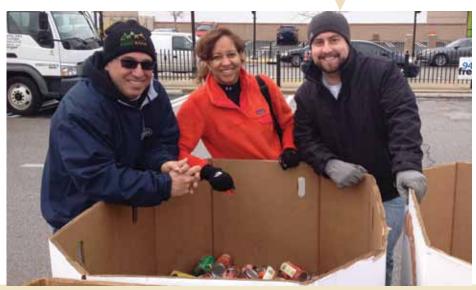

More than 800 guests filled the ballroom at the Marriott Wardman Park Hotel for the Capital Area Food Bank's 9th Annual Blue Jeans Ball.

The food bank's 4th Annual Empty Bowls brought together chefs, local artists and members of the community to help feed families, children and seniors struggling with hunger.