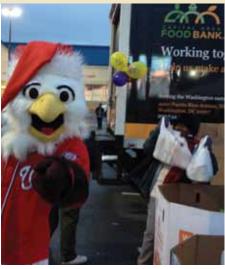

Washington Nationals Mascot Screech encouraged public support for the food bank's 10th Annual Stuff-A-Truck food drive.

The food bank receives support from over 18,000 volunteers, including the Washington Capitals, who help sort and pack food for various programs and ensure that muchneeded food gets into the community.