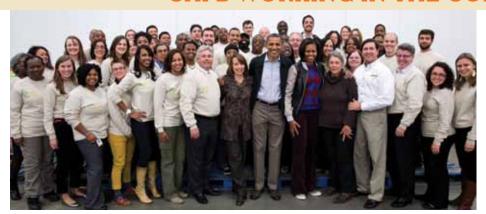

## CAFB WORKING IN THE COMMUNITY

President Obama and the First Family stopped by the food bank the day before Thanksgiving.

Craig Robinson, Oregon State Men's Coach and Michelle Obama's brother, and son take a brief break from packing holiday bags during the Thanksgiving holiday.

President Obama tops off holiday bags with fresh vegetables, which the food bank provides to help families prepare healthy and affordable meals.

- 4th Annual Empty Bowls Event
   \$25,650
- 10th Annual Stuff-A-Truck \$127,900; total poundage was 62,900 lbs
- Washington Mystics/Kids Cafe Donation
- · Harris Teeter Golf Tournament
- iFaith Golf Tournament \$4,000
- 9th Annual Blue Jeans Ball \$338,443