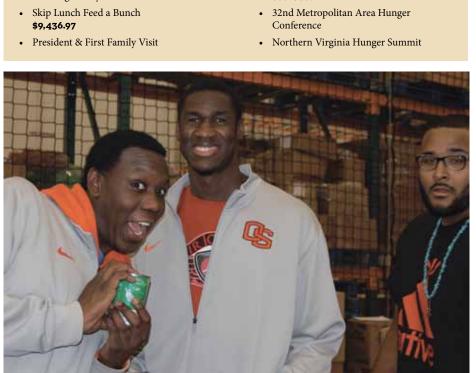

## CAFB WORKING IN THE COMMUNITY

President Obama and the First Family stopped by the food bank the day before Thanksgiving.

Craig Robinson, Oregon State Men's Coach and Michelle Obama's brother, and son take a brief break from packing holiday bags during the Thanksgiving holiday.

Members of the Oregon State Basketball Team take a break from packing bags for children and seniors during their pre-Thanksgiving visit to the CAFB.